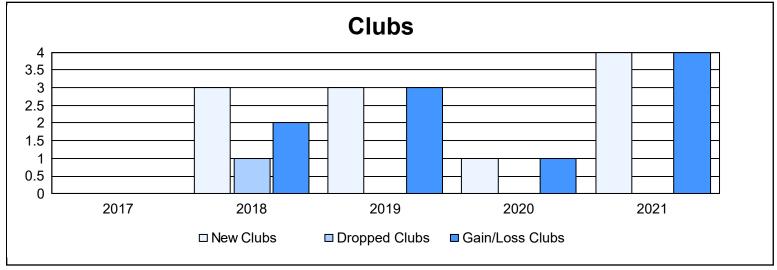

District 409 As of June 2021 Cumulative

| Year      | New<br>Clubs | Dropped<br>Clubs | Gain/<br>Loss<br>Clubs | New<br>Members | Charter<br>Members | Reinstate<br>Members | Transfer<br>Members | Total<br>Member<br>Added | Total<br>Members<br>Dropped | Gain/<br>Loss<br>Members |
|-----------|--------------|------------------|------------------------|----------------|--------------------|----------------------|---------------------|--------------------------|-----------------------------|--------------------------|
| 2016-2017 | 0            | 0                | 0                      | 73             | 0                  | 10                   | 0                   | 83                       | 70                          | 13                       |
| 2017-2018 | 3            | 1                | 2                      | 170            | 85                 | 9                    | 0                   | 264                      | 127                         | 137                      |
| 2018-2019 | 3            | 0                | 3                      | 63             | 88                 | 16                   | 1                   | 168                      | 89                          | 79                       |
| 2019-2020 | 1            | 0                | 1                      | 36             | 76                 | 71                   | 0                   | 183                      | 213                         | -30                      |
| 2020-2021 | 4            | 0                | 4                      | 99             | 82                 | 7                    | 6                   | 194                      | 180                         | 14                       |
| Average   | 2            | 0                | 2                      | 88             | 66                 | 23                   | 1                   | 178                      | 136                         | 43                       |